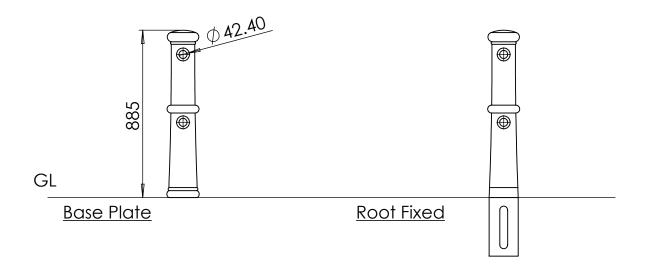

## Post & Rail | ASF Belvoir 2 Rail Post - Cast or Ductile Iron

Materials Standard Finish Optional Finish Rail Options

Post Options Extras

Available in either 100% recycled engineering grade 250 cast iron (as standard) or ductile iron Posts are supplied in zinc rich metal primer

ASF Metal Shield Gloss in any standard RAL or BS colour

As standard rails are supplied in straight lengths at 6.4m or 7m.

Standard rail diameters as per drawing, other diameters available on request

Posts can be adapted to negotiate various site conditions such as gradients, steps, corners etc.