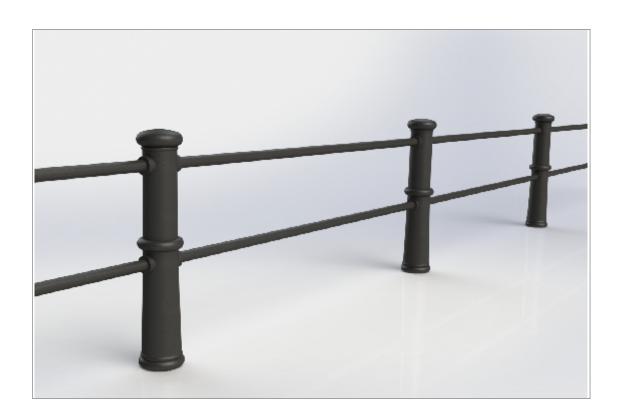

## Post & Rail | ASF Belvoir 2 Rail Post - Cast or Ductile Iron

Materials Standard Finish Optional Finish Rail Options

Post Options Extras

Available in either 100% recycled engineering grade 250 cast iron (as standard) or ductile iron Posts are supplied in zinc rich metal primer

ASF Metal Shield Gloss in any standard RAL or BS colour

As standard rails are supplied in straight lengths at 6.4m or 7m.

Standard rail diameters as per drawing, other diameters available on request

Posts can be adapted to negotiate various site conditions such as gradients, steps, corners etc.